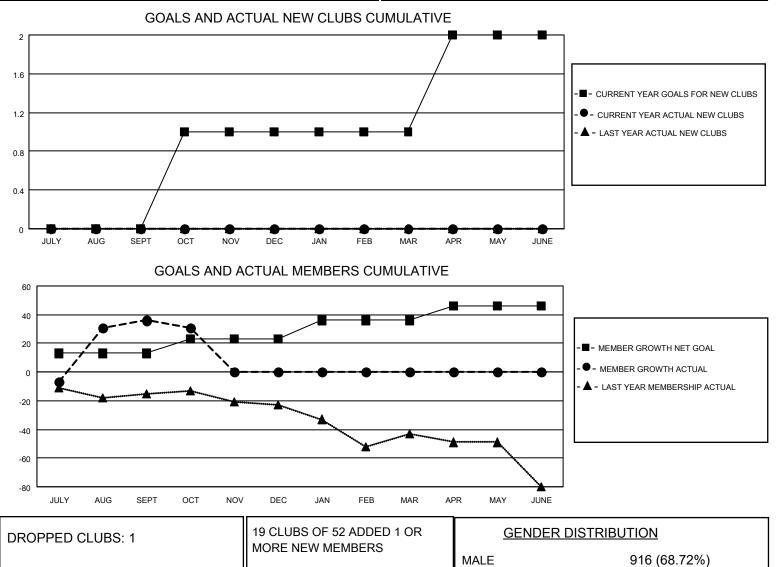

## LOCATION MICHIGAN

District 10

Results as of: 10/31/2021

| Clubs                 |               |           |               | Members               |                         |                         |                                                    |
|-----------------------|---------------|-----------|---------------|-----------------------|-------------------------|-------------------------|----------------------------------------------------|
| RESULTS FOR 2021-2022 |               |           |               | RESULTS FOR 2021-2022 |                         |                         |                                                    |
| QUARTER               | NEW CLUB GOAL | NEW CLUBS | DROPPED CLUBS | QUARTER               | MBER GROWTH NET<br>GOAL | MEMBER GROWTH<br>ACTUAL | DROPPED<br>MEMBERS ACTUAL<br>(including transfers) |
| JULY/AUG/SEPT         | 0             | 0         | 1             | JULY/AUG/SEPT         | 13                      | 76                      | 34                                                 |
| OCT/NOV/DEC           | 1             | 0         | 0             | OCT/NOV/DEC           | 10                      | 7                       | 11                                                 |
| JAN/FEB/MAR           | 0             | 0         | 0             | JAN/FEB/MAR           | 13                      | 0                       | 0                                                  |
| APR/MAY/JUNE          | 1             | 0         | 0             | APR/MAY/JUNE          | 10                      | 0                       | 0                                                  |